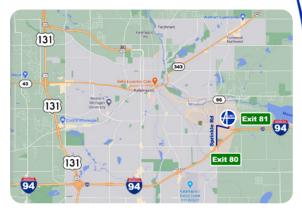

## **Map & Directions**

#### 5382 Wynn Road Kalamazoo, MI 49048

**From Westbound I-94:** Take exit 81 for I-94 BUS toward Downtown/Kalamazoo. Go half mile and turn right on to River Street. Make a quick left on to Wynn Road, Alro Metals Outlet will be on your left.

**From 131/Eastbound I-94:** Take exit 80 toward N. Sprinkle Rd. At the traffic circle, take the 3rd exit onto S. Sprinkle Rd. At the next traffic circle, take 1st exit and stay on S. Sprinkle Rd. Make a right onto Wynn Rd and Alro Metals Outlet will be on your right.