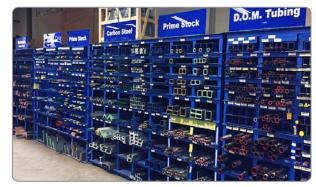

Our Alro Metals Outlets are your one-stop shop for all your metals and plastics needs!

**Beams** 

We stock a large selection of carbon steel, aluminum, copper, tool steel, stainless steel, brass and bronze

We offer cut-to-size saw cutting

Browse through our large selection of easily identifiable metal bar stock

On-site shearing is available as well

We carry

plastics too

- Welders
- Model Builders
- Hobbyists

Stainless Steel • Carbon Steel • Tool Steel • Aluminum • Copper • Bronze • Brass • Plastics

Hex

•

**Round Pipe** & Tubing

Rectangular & Square Tube

**Sheet Metal Plate & Flat Bar** 